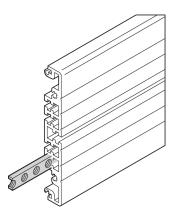

# MULTIPACPRO THREADED INSERT M3 FOR EXTRUDED SIDE PANEL

Adapter / Mounting opportunity for fixing of any compents with M3 screws. The threaded insert is slid into the groove of the inside of the side panel.

### FEATURES

Threaded insert M3 for extruded side panel