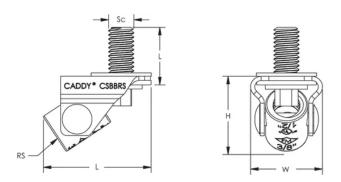

### **SPECIFICATIONS**

| Table 1/2         |                   |          |                       |            |                  |                           |  |  |  |
|-------------------|-------------------|----------|-----------------------|------------|------------------|---------------------------|--|--|--|
| Catalog<br>Number | Article<br>Number | Material | Finish                | Length (L) | Rod Size<br>(RS) | Screw<br>Diameter<br>(Sc) |  |  |  |
| CSBBRS3MEG        | 402241            | Steel    | Electrogalvanize<br>d | 40.4mm     | 10, 12           | 10                        |  |  |  |

| Table 2/2                     |        |                             |      |           |  |  |  |  |
|-------------------------------|--------|-----------------------------|------|-----------|--|--|--|--|
| Catalog Number Article Number |        | Height (H) Screw Length (L) |      | Width (W) |  |  |  |  |
| CSBBRS3MEG                    | 402241 | 28.2mm                      | 19mm | 26.9mm    |  |  |  |  |

## DIAGRAMS