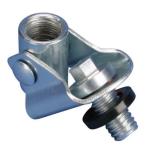

#### **FEATURES**

Swivel barrel nut accepts 3/8" or 1/2" (M10 or M12) threaded rod

Attaches to concrete anchors or structural attachments with female threads

Can be used for bolting through steel

Branch line structural attachments are for restraint only and not for the hanging of fire sprinkler piping.