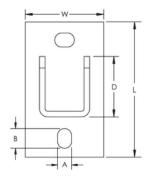

| Table 2/3         |                   |       |       |       |       |                   |  |  |
|-------------------|-------------------|-------|-------|-------|-------|-------------------|--|--|
| Catalog<br>Number | Article<br>Number | A     | В     | С     | D     | Hole Size<br>(HS) |  |  |
| ZGA512            | 313828            | 14 mm | 20 mm | 32 mm | 51 mm | 14 mm             |  |  |

| Table 3/3      |                |               |  |  |  |  |
|----------------|----------------|---------------|--|--|--|--|
| Catalog Number | Article Number | Thickness (T) |  |  |  |  |
| ZGA512         | 313828         | 6 mm          |  |  |  |  |