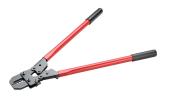

## MULTI-SIZE MANUAL SWAGING TOOL

## **SPECIFICATIONS**

| Table 1/1      |                |          |               |
|----------------|----------------|----------|---------------|
| Catalog Number | Article Number | Material | Brace Size    |
| CSB3346SB      | 402209         | Steel    | #12, #18, #36 |