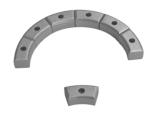

## SYSPEND 180-MAX ROTATION LIMITER

Syspend 180-Max Rotation Limiter is a retro-fit option to limit the rotation of couplings and joints which normally rotate 300 degrees. Each block limits rotation 30 degrees.

## **FEATURES**

Kit includes six rotation limiting blocks

Assembled Syspend 180 HMI Arm System has a max weight load of 180 lb. (81.6 kg)