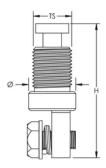

## **SPECIFICATIONS**

| Table 1/1         |                   |          |              |                  |            |             |
|-------------------|-------------------|----------|--------------|------------------|------------|-------------|
| Catalog<br>Number | Article<br>Number | Material | Diameter (Ø) | Thread Size (TS) | Height (H) | Unit Weight |
| TERMLUGCOUP       | 701840            | Copper   | 25.4mm       | 1/2" BSPP        | 69.09mm    | 0.19kg      |

## **DIAGRAMS**