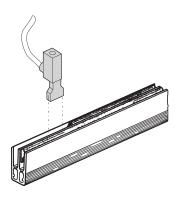

#### **FEATURES**

Power Connector for Busbar

### ADDITIONAL PRODUCT DETAILS

Power connector requires two FASTON slots.