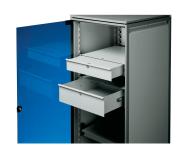

# 20110-181

19" Drawers allow mounting of laptops, writing surfaces for easy operations. The SCHROFF 19" drawer has a load capacity of 15 KG, allowing a wide range of products to be assembled into the drawer.

## **FEATURES**

Static load-carrying capacity 15 kg

Optional writing surface

## PRODUCT ATTRIBUTES

Product Type: Cabinet/Rack Drawer

Works With: 19" Cabinets

Finish: Powder Coated

Color: Black Grey

Color Code: RAL 7021

Rack Height: 2U

Static Load: 15kgf