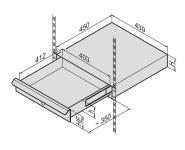

# 20110-181

19" Drawers allow mounting of laptops, writing surfaces for easy operations. The SCHROFF 19" drawer has a load capacity of 15 KG, allowing a wide range of products to be assembled into the drawer.

## PRODUCT ATTRIBUTES

Product Type: Cabinet/Rack Drawer

Works With: 19" Cabinets

Finish: Powder Coated

Color: Black Grey

Color Code: RAL 7021

Rack Height: 2U

Static Load: 15kgf

### **ADDITIONAL PRODUCT DETAILS**

Please order 19" assembly kit separately.