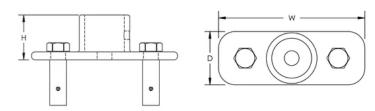

## **SPECIFICATIONS**

| Table 1/1         |                                    |           |           |            |             |
|-------------------|------------------------------------|-----------|-----------|------------|-------------|
| Catalog<br>Number | Material                           | Width (W) | Depth (D) | Height (H) | Unit Weight |
| TERMDUALCOUP      | Stainless Steel 316<br>(EN 1.4401) | 220mm     | 68mm      | 80mm       | 3kg         |

#### **DIAGRAMS**