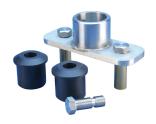

# **DUAL TERMINAL ADAPTOR**

## **FEATURES**

For connection of nVent ERICO System 3000 air terminals to dual runs of nVent ERICO Ericore downconductor

## **SPECIFICATIONS**

| Table 1/1         |                                    |           |           |            |             |
|-------------------|------------------------------------|-----------|-----------|------------|-------------|
| Catalog<br>Number | Material                           | Width (W) | Depth (D) | Height (H) | Unit Weight |
| TERMDUALCOUP      | Stainless Steel 316<br>(EN 1.4401) | 220mm     | 68mm      | 80mm       | 3kg         |