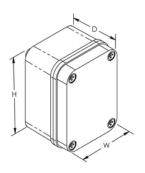

# **SPECIFICATIONS**

| Table 1/2         |                   |           |            |           |              |                 |
|-------------------|-------------------|-----------|------------|-----------|--------------|-----------------|
| Catalog<br>Number | Trip<br>Threshold | Depth (D) | Height (H) | Width (W) | Temperature  | Cable<br>Length |
| LECIVR            | 2                 | 65mm      | 110 mm     | 80 mm     | -40 to 50 °C | 25m             |