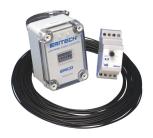

# LIGHTNING EVENT COUNTER WITH REMOTE MONITORING

## **FEATURES**

Installs on downconductor to record number of lightning strikes

Fibre optic output allows remote monitoring of the lightning activity

For use with nVent ERICO Ericore, conventional conductors or tape

# **SPECIFICATIONS**

| Table 1/2         |                   |           |            |           |              |                 |
|-------------------|-------------------|-----------|------------|-----------|--------------|-----------------|
| Catalog<br>Number | Trip<br>Threshold | Depth (D) | Height (H) | Width (W) | Temperature  | Cable<br>Length |
| LECIVR            | 2                 | 65mm      | 110 mm     | 80 mm     | -40 to 50 °C | 25m             |