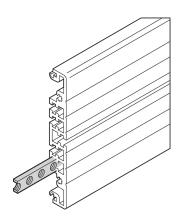

# MULTIPACPRO THREADED INSERT M3 FOR EXTRUDED SIDE PANEL

Adapter / Mounting opportunity for fixing of any compents with M3 screws. The threaded insert is slid into the groove of the inside of the side panel.

#### **FEATURES**

Threaded insert M3 for extruded side panel