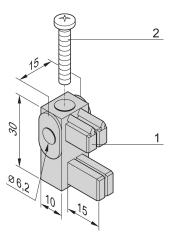

### **FEATURES**

Mounting Bracket With Insulating Block for Busbar 1, 2 Poles

### **SPECIFICATIONS**

| Table 1/1      |              |                     |                  |
|----------------|--------------|---------------------|------------------|
| Catalog Number | Product Type | Material            | Package Quantity |
| 20100-030      | Bracket      | Polyphenylene Ether | 4                |