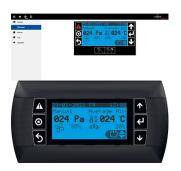

## LHX+ DISPLAY FOR CONTROL UNIT

The Disply unit allows for local configuration, comissioning and monitoring of the RackChiller Rear Door. It encorporates an LCD panel display and 6 function keys. It installs directly to the cooler's external panel, and connects to the pre-wired cabling within the unit.

## **FEATURES**

Monochromatic display 72 x 36 mm, 132x64 pixel

6 function keys allow for direct access to alarms, info, and configuration menus

Mountable on the door

## **SPECIFICATIONS**

| Table 1/1      |                        |                       |                  |
|----------------|------------------------|-----------------------|------------------|
| Catalog Number | Product Type           | Works With            | Package Quantity |
| 23130-666      | Display/Operator Panel | Varistar, Varistar CP | 1                |