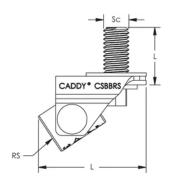

## **SPECIFICATIONS**

| Table 1/2         |                   |          |                    |            |                  |                           |  |  |
|-------------------|-------------------|----------|--------------------|------------|------------------|---------------------------|--|--|
| Catalog<br>Number | Article<br>Number | Material | Finish             | Length (L) | Rod Size<br>(RS) | Screw<br>Diameter<br>(Sc) |  |  |
| CSBBRS3MEG        | 402241            | Steel    | Electrogalvanize d | 40.4mm     | 10, 12           | 10                        |  |  |