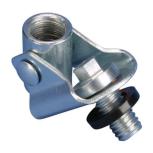

## **FEATURES**

Swivel barrel nut accepts 3/8" or 1/2" (M10 or M12) threaded rod

Attaches to concrete anchors or structural attachments with female threads

Can be used for bolting through steel