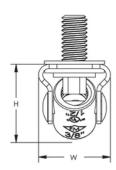

| Table 2/2             |                |            |                  |           |  |  |  |  |
|-----------------------|----------------|------------|------------------|-----------|--|--|--|--|
| <b>Catalog Number</b> | Article Number | Height (H) | Screw Length (L) | Width (W) |  |  |  |  |
| CSBBRS3MEG            | 402241         | 28.2mm     | 19mm             | 26.9mm    |  |  |  |  |