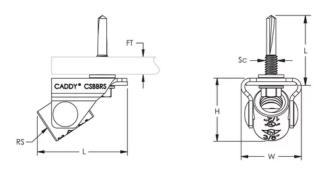

### **SPECIFICATIONS**

| Table 1/2         |                   |          |                       |                             |            |                  |  |  |  |
|-------------------|-------------------|----------|-----------------------|-----------------------------|------------|------------------|--|--|--|
| Catalog<br>Number | Article<br>Number | Material | Finish                | Flange<br>Thickness<br>(FT) | Length (L) | Rod Size<br>(RS) |  |  |  |
| CSBBRS1MEG        | 402239            | Steel    | Electrogalvanize<br>d | 2.7 – 12.7mm                | 40.4mm     | 10, 12           |  |  |  |

| Table 2/2         |                |                        |            |                     |           |  |  |  |  |
|-------------------|----------------|------------------------|------------|---------------------|-----------|--|--|--|--|
| Catalog<br>Number | Article Number | Screw<br>Diameter (Sc) | Height (H) | Screw Length<br>(L) | Width (W) |  |  |  |  |
| CSBBRS1MEG        | 402239         | 2.7mm                  | 28.2mm     | 32mm                | 26.9mm    |  |  |  |  |

## DIAGRAMS