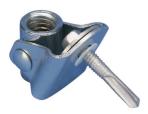

### **FEATURES**

Swivel barrel nut accepts 3/8" or 1/2" (M10 or M12) threaded rod

Attaches to steel members with self-drilling/tapping screw

Branch line structural attachments are for restraint only and not for the hanging of fire sprinkler piping.