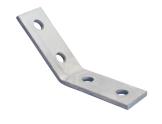

# 2-2 HOLE OPEN CORNER ANGLE BRACKET

### **FEATURES**

Used to create metal frames with nVent CADDY Eristrut channels