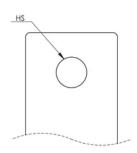

## **SPECIFICATIONS**

Finish: Hot-Dip Galvanized

Material: Steel

| Table 1/2         |                   |           |       |       |                   |                  |  |  |
|-------------------|-------------------|-----------|-------|-------|-------------------|------------------|--|--|
| Catalog<br>Number | Article<br>Number | Angle (a) | В     | С     | Hole Size<br>(HS) | Thickness<br>(T) |  |  |
| ZW220             | 313700            | 45 °      | 87 mm | 87 mm | 14                | 6                |  |  |
| ZWA220            | 387980            | 45 °      | 87 mm | 87 mm | 14                | 6                |  |  |