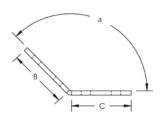

## **SPECIFICATIONS**

Finish: Hot-Dip Galvanized

Material: Steel

| Table 1/2         |                   |           |       |       |                   |                  |  |  |
|-------------------|-------------------|-----------|-------|-------|-------------------|------------------|--|--|
| Catalog<br>Number | Article<br>Number | Angle (a) | В     | С     | Hole Size<br>(HS) | Thickness<br>(T) |  |  |
| ZW220             | 313700            | 45 °      | 87 mm | 87 mm | 14                | 6                |  |  |
| ZWA220            | 387980            | 45 °      | 87 mm | 87 mm | 14                | 6                |  |  |