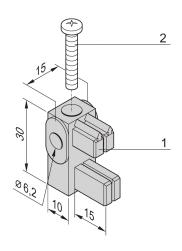

#### **FUNKTIONER**

Mounting Bracket With Insulating Block for Busbar 1, 2 Poles