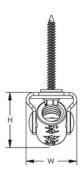

| Table 2/2         |                |            |                  |           |                       |  |  |  |  |
|-------------------|----------------|------------|------------------|-----------|-----------------------|--|--|--|--|
| Katalognumme<br>r | Article Number | Height (H) | Screw Length (L) | Width (W) | Drill Bit<br>Diameter |  |  |  |  |
| CSBBRS2MEG        | 402240         | 28.2mm     | 44.5mm           | 26.9mm    | 5mm                   |  |  |  |  |