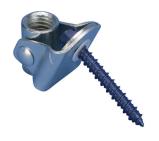

## **FUNKTIONER**

Swivel barrel nut accepts 3/8" or 1/2" (M10 or M12) threaded rod

Attaches to wood or concrete where cracked concrete approval is not needed