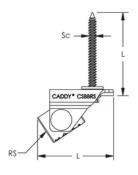

### **SPECIFIKATIONER**

| Table 1/2         |                   |           |                    |            |                  |                           |  |  |
|-------------------|-------------------|-----------|--------------------|------------|------------------|---------------------------|--|--|
| Katalognum<br>mer | Article<br>Number | Materiale | Finish             | Length (L) | Rod Size<br>(RS) | Screw<br>Diameter<br>(Sc) |  |  |
| CSBBRS2MEG        | 402240            | Steel     | Electrogalvanize d | 40.4mm     | 10, 12           | 0.25in                    |  |  |

| Table 2/2         |                |            |                  |           |                       |  |  |  |  |
|-------------------|----------------|------------|------------------|-----------|-----------------------|--|--|--|--|
| Katalognumme<br>r | Article Number | Height (H) | Screw Length (L) | Width (W) | Drill Bit<br>Diameter |  |  |  |  |
| CSBBRS2MEG        | 402240         | 28.2mm     | 44.5mm           | 26.9mm    | 5mm                   |  |  |  |  |