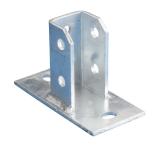

## RECTANGULAR POST BASE PLATE

## **SPECIFICATIONS**

| Table 1/3         |                   |          |                       |            |            |           |  |  |
|-------------------|-------------------|----------|-----------------------|------------|------------|-----------|--|--|
| Catalog<br>Number | Article<br>Number | Material | Finish                | Height (H) | Length (L) | Width (W) |  |  |
| ZGA512            | 313828            | Steel    | Hot-Dip<br>Galvanized | 100 mm     | 160 mm     | 80 mm     |  |  |