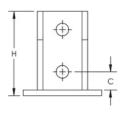

## **SPECIFICATIONS**

| Table 1/3         |                   |          |                       |            |            |           |  |  |
|-------------------|-------------------|----------|-----------------------|------------|------------|-----------|--|--|
| Catalog<br>Number | Article<br>Number | Material | Finish                | Height (H) | Length (L) | Width (W) |  |  |
| ZGA512            | 313828            | Steel    | Hot-Dip<br>Galvanized | 100 mm     | 160 mm     | 80 mm     |  |  |

| Table 2/3         |                   |       |       |       |       |                   |  |  |
|-------------------|-------------------|-------|-------|-------|-------|-------------------|--|--|
| Catalog<br>Number | Article<br>Number | A     | В     | С     | D     | Hole Size<br>(HS) |  |  |
| ZGA512            | 313828            | 14 mm | 20 mm | 32 mm | 51 mm | 14 mm             |  |  |