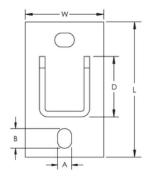

## **SPECIFICATIONS**

| Table 1/3         |                   |          |                       |            |            |           |  |  |
|-------------------|-------------------|----------|-----------------------|------------|------------|-----------|--|--|
| Catalog<br>Number | Article<br>Number | Material | Finish                | Height (H) | Length (L) | Width (W) |  |  |
| ZGA512            | 313828            | Steel    | Hot-Dip<br>Galvanized | 100 mm     | 160 mm     | 80 mm     |  |  |

| Table 2/3         |                   |       |       |       |       |                   |  |  |
|-------------------|-------------------|-------|-------|-------|-------|-------------------|--|--|
| Catalog<br>Number | Article<br>Number | A     | В     | С     | D     | Hole Size<br>(HS) |  |  |
| ZGA512            | 313828            | 14 mm | 20 mm | 32 mm | 51 mm | 14 mm             |  |  |

| Table 3/3      |                |               |  |  |  |  |
|----------------|----------------|---------------|--|--|--|--|
| Catalog Number | Article Number | Thickness (T) |  |  |  |  |
| ZGA512         | 313828         | 6 mm          |  |  |  |  |