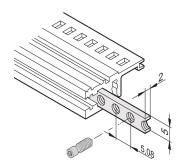

## INPAC THREADED INSERT

The threaded insert is a metal strip with thread M2.5 and allows the fixing of front panels.

## **FEATURES**

St, zinc-plated, 75 HP, M2.5

## **SPECIFICATIONS**

| Table 1/1         |            |                     |                 |                |            |
|-------------------|------------|---------------------|-----------------|----------------|------------|
| Catalog<br>Number | Rack Width | Package<br>Quantity | Product Type    | Product Family | Works With |
| 20828-132         | 75 HP      | 2                   | Threaded Insert | Inpac          | Cases      |