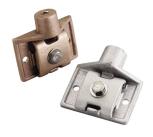

### **FEATURES**

For use on vertical surfaces

Accommodates vertical or horizontal cable runs

For positive bolt tension cable clamping