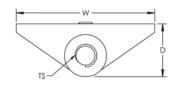

## **SPECIFICATIONS**

| Table 1/1         |                                |                  |            |           |             |
|-------------------|--------------------------------|------------------|------------|-----------|-------------|
| Catalog<br>Number | Conductor<br>Size, UL          | Thread Size (TS) | Height (H) | Width (W) | Unit Weight |
| LPA31812          | Class 1 - Class 2<br>(4/0 Max) | 1/2" UNC         | 73.03 mm   | 77 mm     | 0.127 kg    |