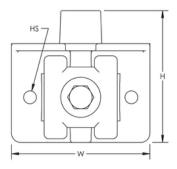

## **SPECIFICATIONS**

| Table 1/1         |                                |                  |            |           |             |
|-------------------|--------------------------------|------------------|------------|-----------|-------------|
| Catalog<br>Number | Conductor<br>Size, UL          | Thread Size (TS) | Height (H) | Width (W) | Unit Weight |
| LPA31812          | Class 1 - Class 2<br>(4/0 Max) | 1/2" UNC         | 73.03 mm   | 77 mm     | 0.127 kg    |