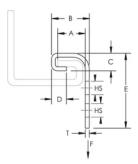

## SPECIFICATIONS

| Table 1/2         |                   |          |                       |                   |                  |         |  |  |  |  |
|-------------------|-------------------|----------|-----------------------|-------------------|------------------|---------|--|--|--|--|
| Catalog<br>Number | Article<br>Number | Material | Finish                | Hole Size<br>(HS) | Thickness<br>(T) | Α       |  |  |  |  |
| PW2               | 175590            | Steel    | nVent CADDY<br>Armour | 6.8 mm            | 2 mm             | 12.5 mm |  |  |  |  |

| Table 2/2         |                   |         |         |        |         |                    |  |  |  |
|-------------------|-------------------|---------|---------|--------|---------|--------------------|--|--|--|
| Catalog<br>Number | Article<br>Number | В       | с       | D      | E       | Static Load<br>(F) |  |  |  |
| PW2               | 175590            | 19.5 mm | 12.5 mm | 7.8 mm | 37.5 mm | 700N               |  |  |  |

## DIAGRAMS